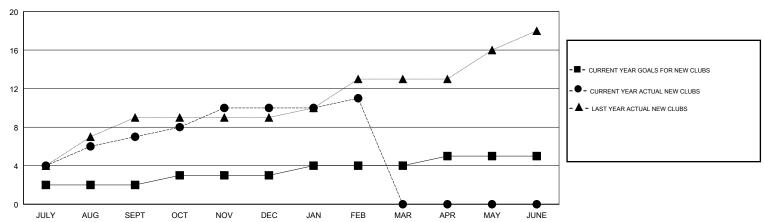

| 2             | 7         | 0             | JULY/AUG/SEPT         | 245                       | 472                     | 303                                          |
| OCT/NOV/DEC           | 1             | 3         | 3             | OCT/NOV/DEC           | 172                       | 159                     | 216                                          |
| JAN/FEB/MAR           | 1             | 1         | 0             | JAN/FEB/MAR           | 122                       | 189                     | 61                                           |
| APR/MAY/JUNE          | 1             | 0         | 0             | APR/MAY/JUNE          | 74                        | 0                       | 0                                            |

### GOALS AND ACTUAL NEW CLUBS CUMULATIVE



# GOALS AND ACTUAL MEMBERS CUMULATIVE



| DROPPED CLUBS: 3  DROPPED MEMBERS |     | 63 CLUBS OF 176 ADDED 1 OR MORE<br>NEW MEMBERS | GENDER DISTRIBUTION           MALE         9,209 (75.66%)           FEMALE         2,962 (24.34%)           Women Percentage Fiscal Year Goal: 10% |       |
|-----------------------------------|-----|------------------------------------------------|----------------------------------------------------------------------------------------------------------------------------------------------------|-------|
| DECEASED                          | 15  | CLICK HERE FOR CUMULATIVE                      | TOTAL FAMILY UNIT MEMBERS                                                                                                                          | 5,355 |
| CLUB