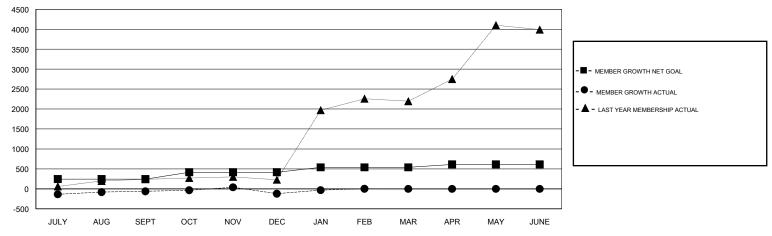

# GOALS AND ACTUAL MEMBERS CUMULATIVE

| DROPPED CLUBS: 3  DROPPED MEMBERS |     | 63 CLUBS OF 176 ADDED 1 OR MORE<br>NEW MEMBERS | GENDER DISTRIBUTION           MALE         9,209 (75.66%)           FEMALE         2,962 (24.34%)           Women Percentage Fiscal Year Goal: 10% |       |
|-----------------------------------|-----|------------------------------------------------|----------------------------------------------------------------------------------------------------------------------------------------------------|-------|
| DECEASED                          | 15  | CLICK HERE FOR CUMULATIVE                      | TOTAL FAMILY UNIT MEMBERS                                                                                                                          | 5,355 |
| CLUB CANCELLED                    | 63  | MEMBERSHIP DATA                                |                                                                                                                                                    | 0.400 |
| OTHER                             | 502 |                                                | FAMILY MEMBERS PAYING HALF DUES                                                                                                                    | 3,483 |
| TOTAL                             | 580 |                                                |                                                                                                                                                    |       |